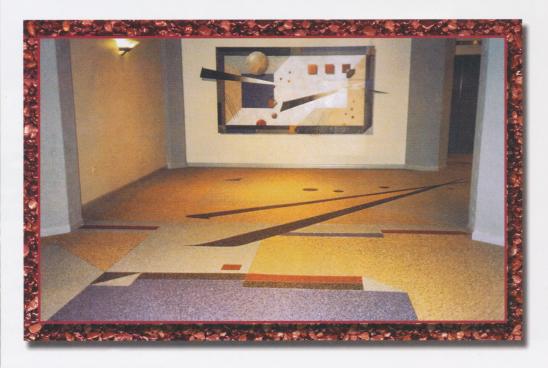

#### MONOLITHIC

**SEAMLESS** • **SLIP-RESISTANT** 

Researched, developed and presented by Specifier Products Inc., this natural flooring treatment is a seamless, slip-resistant flooring composed of natural quartz stones. Never will you have to look at unsightly grout lines! Unlike any other flooring, this unique architectural surface "hides" soil while retaining its attractiveness.

#### **COMPLEMENTARY/VERSATILE**

NATURAL • CASUAL • ELEGANT

Through color and design, **Stonecarpet**® can achieve a look which lends itself in a natural way to complement products in a showroom environment rather than distract from them. Accepted as a standard flooring treatment in Europe for over 30 years, Stonecarpet is no newcomer to the international flooring industry. Numerous tests conclude that the beauty of this natural product is second only to its ability to retain its appearance level, reduce maintenance costs and resist staining on an everyday basis. Competitively priced with a variety of conventional flooring treatments, Stonecarpet introduces a sense of intrique with its unexpected acoustics and "soft" walk; a noticeable departure from traditional flooring.